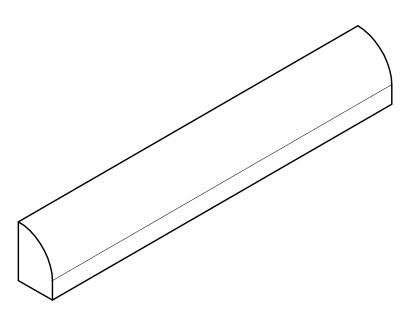

| Drawing property of UNIQUE WOOD PRODUCTS - Reproduction prohibited in whole or in part. |         |           |             |            | · W .    |
|-----------------------------------------------------------------------------------------|---------|-----------|-------------|------------|----------|
|                                                                                         | Sheet:  |           | Name:       | Date:      | JXIXC    |
|                                                                                         | 1 of 1  | Drawn:    | Unique Wood | 01/01/2019 |          |
| Size:                                                                                   | Scale:  | Checked:  |             |            |          |
| 1/2" x 3/4"                                                                             | 1:1     | Approved: |             | <u> </u>   |          |
| Qty:                                                                                    | Weight: |           | Material:   |            |          |
|                                                                                         | N/A     |           |             |            | Version: |
| Title: UW126 1/2" X 3/4"                                                                |         |           |             |            | 1.0      |
| Assembly:                                                                               |         |           |             |            | Dwg No:  |
| Project: RO, WO, HK, MP, WT, Various Hardwoods                                          |         |           |             |            |          |