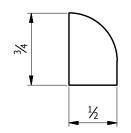

| Drawing property of UNIQUE WOOD PRODUCTS - Reproduction prohibited in whole or in part. |         |           |             |            | · W .    |
|-----------------------------------------------------------------------------------------|---------|-----------|-------------|------------|----------|
|                                                                                         | Sheet:  |           | Name:       | Date:      | JXIXC    |
|                                                                                         | 1 of 1  | Drawn:    | Unique Wood | 01/01/2019 |          |
| Size:                                                                                   | Scale:  | Checked:  |             |            |          |
| 1/2" x 3/4"                                                                             | 1:1     | Approved: |             | <u> </u>   |          |
| Qty:                                                                                    | Weight: |           | Material:   |            |          |
|                                                                                         | N/A     |           |             |            | Version: |
| Title: UW126 1/2" X 3/4"                                                                |         |           |             |            | 1.0      |
| Assembly:                                                                               |         |           |             |            | Dwg No:  |
| Project: RO, WO, HK, MP, WT, Various Hardwoods                                          |         |           |             |            |          |